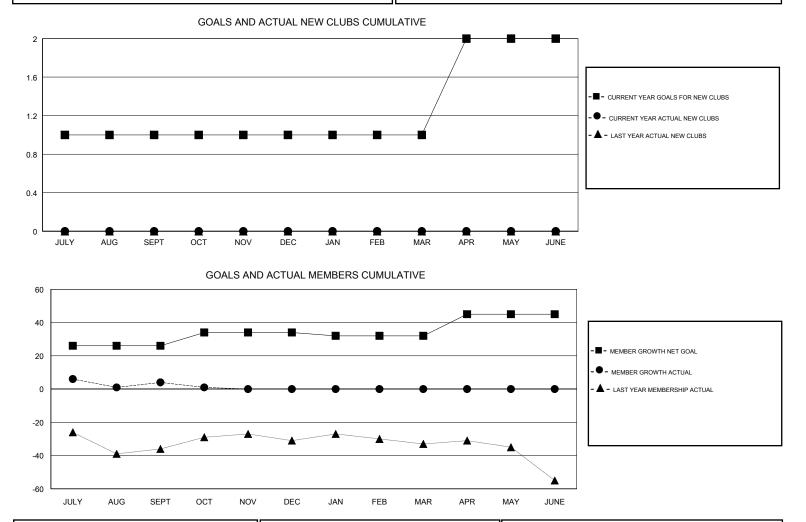

## GMT CA

| Clubs         |               |           |               | Members               |                           |                         |                                                    |
|---------------|---------------|-----------|---------------|-----------------------|---------------------------|-------------------------|----------------------------------------------------|
|               | RESULTS FOR   | 2018-2019 |               | RESULTS FOR 2018-2019 |                           |                         |                                                    |
| QUARTER       | NEW CLUB GOAL | NEW CLUBS | DROPPED CLUBS | QUARTER               | MEMBER GROWTH NET<br>GOAL | MEMBER GROWTH<br>ACTUAL | DROPPED<br>MEMBERS ACTUAL<br>(including transfers) |
| JULY/AUG/SEPT | 1             | 0         | 0             | JULY/AUG/SEPT         | 26                        | 17                      | 13                                                 |
| OCT/NOV/DEC   | 0             | 0         | 0             | OCT/NOV/DEC           | 8                         | 6                       | 9                                                  |
| JAN/FEB/MAR   | 0             | 0         | 0             | JAN/FEB/MAR           | -2                        | 0                       | 0                                                  |
| APR/MAY/JUNE  | 1             | 0         | 0             | APR/MAY/JUNE          | 13                        | 0                       | 0                                                  |